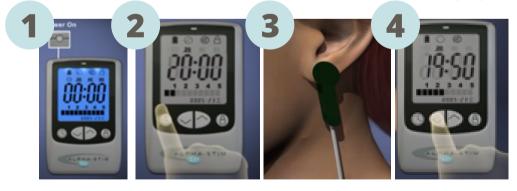

## QUICK START GUIDE ALPHA-STIM® AID

for treating anxiety, insomnia, and depression

For how-to videos and an Alpha-Stim Health Tracker App™, scan with your phone

- 1. Power on device
- **2.** Set timer to 20 minutes if the current is at 2.5 or higher or 1 hour if the current is at 2 or lower
- **3.** Apply one Earclip to each earlobe (pre-wet with conducting solution)
- **4.** Increase current until a slight dizzy feeling is experienced, then decrease immediately until the dizziness stops