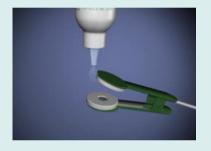

## **BEFORE YOU START**

 Clean ear lobes with mild soap and water, alcohol pads or antibacterial wipes and allow skin to dry

Saturate new Earclip
Electrode Pads (EEPs™)
thoroughly with several
drops of conducting solution