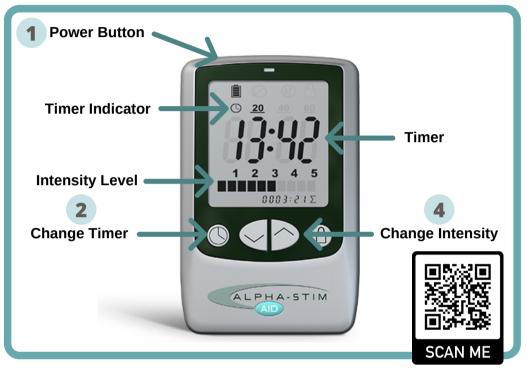

## QUICK START GUIDE ALPHA-STIM® AID

for treating anxiety, insomnia, and depression

For how-to videos and an Alpha-Stim Health Tracker App™, scan with your phone

- 1. Power on device
- **2.** Set timer to 20 minutes if the current is at 2.5 or higher or 1 hour if the current is at 2 or lower
- **3.** Apply one Earclip to each earlobe (pre-wet with conducting solution)
- **4.** Increase current until a slight dizzy feeling is experienced, then decrease immediately until the dizziness stops